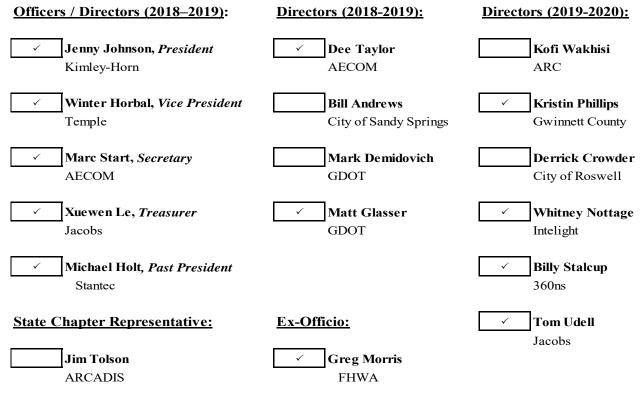

### **ITS GEORGIA BOARD OF DIRECTORS**

Indicates present at meeting

#### **ITS GEORGIA BOARD OF DIRECTORS**

Officers/Directors (2018-2019): Jenny Johnson, President Winter Horbal, Vice President Marc Start, Secretary Xuewen Le, Treasurer Mike Holt, Past President Directors 2019-2020: Whitney Nottage Billy Stalcup Tom Udell Kristin Phillips Kofi Wakhisi Derrick Crowder Directors 2018-2019: Bill Andrews Dee Taylor Mark Demidovich Matt Glasser

<u>Ex-Officio</u> Greg Morris, FHWA

State Chapter Representative Jim Tolson