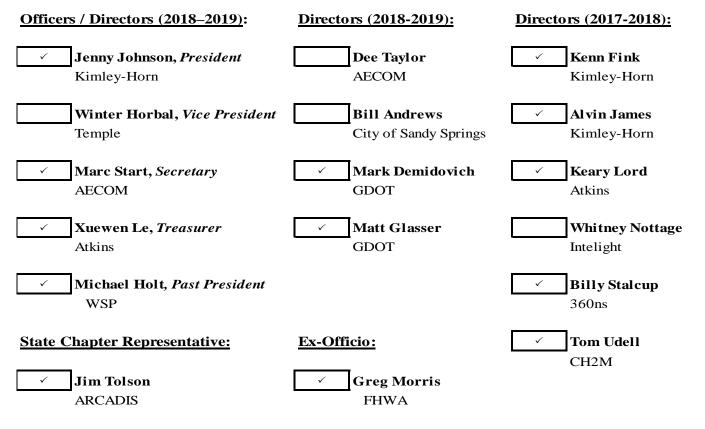

### ITS GEORGIA BOARD OF DIRECTORS

Officers/Directors (2018-2019): Jenny Johnson, President Winter Horbal, Vice President Marc Start, Secretary Xuewen Le, Treasurer Mike Holt, Past President Directors 2017-2018: Alvin James Keary Lord Whitney Nottage Billy Stalcup Tom Udell Kenn Fink Directors 2018-2019: Bill Andrews Dee Taylor Mark Demidovich Matt Glasser

Ex-Officio Greg Morris, FHWA

State Chapter Representative Jim Tolson