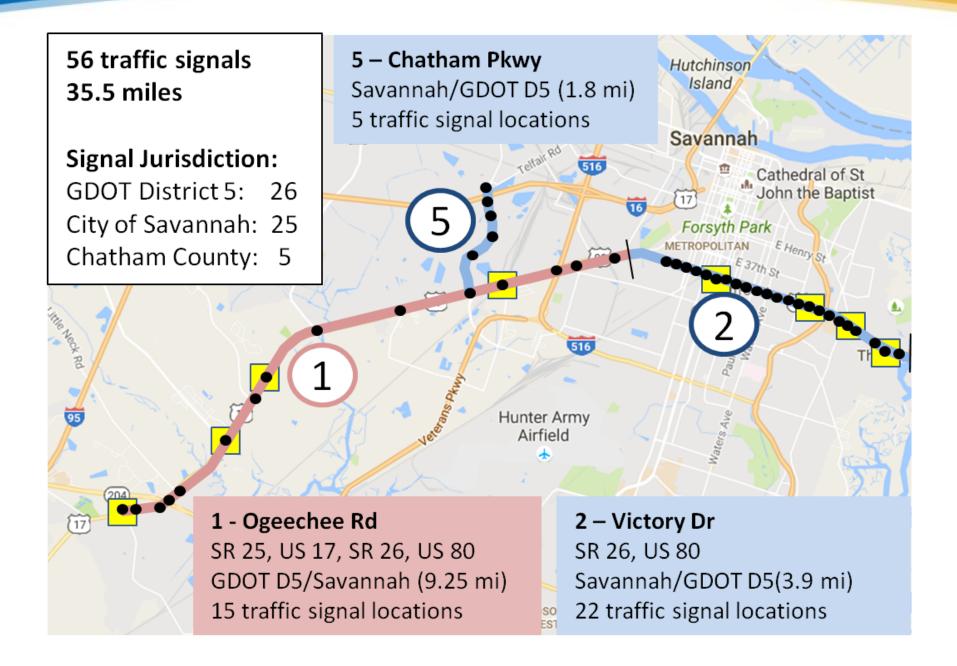

#### City of Savannah Signal GDOT HQ GDOT Operations District 5 Partnership! AECOM Chatham County

- 56 signalized intersections 36 miles
- Program initiated in August 2016
- Clear objectives...