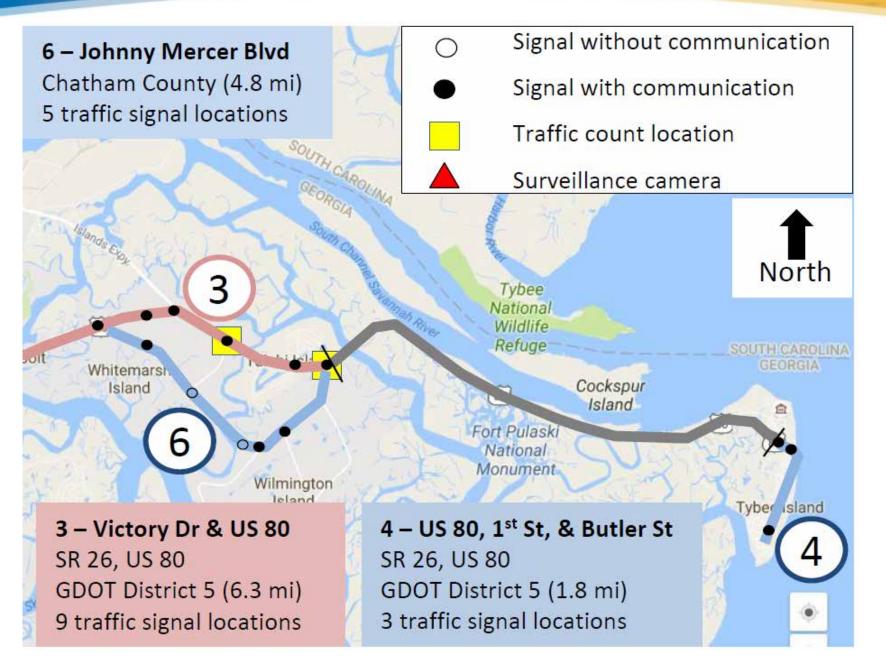

#### City of Savannah Signal GDOT HQ GDOT Operations District 5 Partnership! AECOM Chatham County

- 56 signalized intersections 36 miles
- Program initiated in August 2016
- Clear objectives...