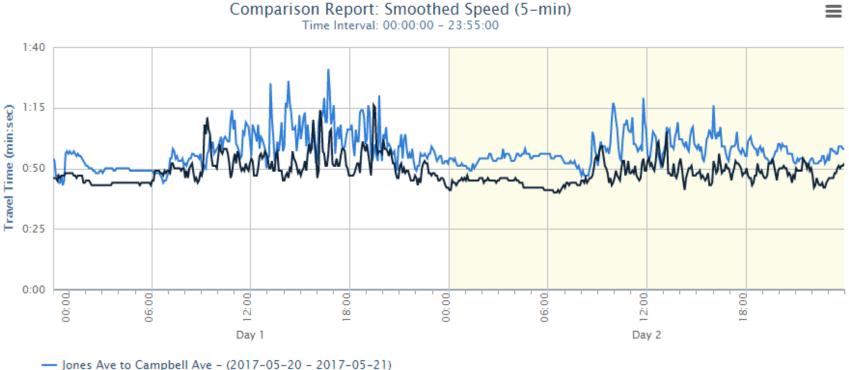

2     | 7787 |
| , o cuio | 30939  |       | 25775  |       | 30560      |       | 24762  |       | 24730    |       | 29055 |       | 29752    |       | 31679     |       | 24562      |       | 14169    |      |



## Tybee Island

 One road on and off – accidents can impact traffic for hours





#### **Traveler Information System Concept**





# Tybee Island Timing

- Traffic to/from beach increases as weather warms up
- Summer is peak traffic season
- Memorial Day, 4<sup>th</sup> of July, Labor Day – Heavy holiday traffic
- Challenges-

**Ben** 

- Inconsistent traffic by time of day
- Sudden summer storms cause unpredictable heavy outbound traffic





• "Before" and "After" comparisons

AECOM

- Coordination plan analysis
- Real-time monitoring
- Allows overview of entire corridor



- Jones Ave to Campbell Ave - (2017-06-17 - 2017-06-18)



#### Hurricanes Matthew and Irma

orgia Department of Transportat





## Hurricanes Matthew and Irma

#### Matthew (10/7/2016)-

• No Comm.

**BOR** 

- Developed evacuation plan for connected signals on Victory Dr. w/ City of Savannah
  – Did not implement
- Aided in cleanup and recovery
  - Report issues to local authorities
  - Aid in flash restoration, generator hookup

## Hurricanes Matthew and Irma

AECOM

#### <u>lrma (9/11/2017)-</u>

- Fully established comm. along evacuation route
- Monitored evacuation traffic with BlueTOAD/MaxView/TACTICs
  - Implemented Victory Dr. evacuation plan developed for Matthew
  - Low Evacuation volume
  - Ran for 8hrs on 9/9/17
- Adjusted timing plans for Tybee/Wilmington island
  - Lowere