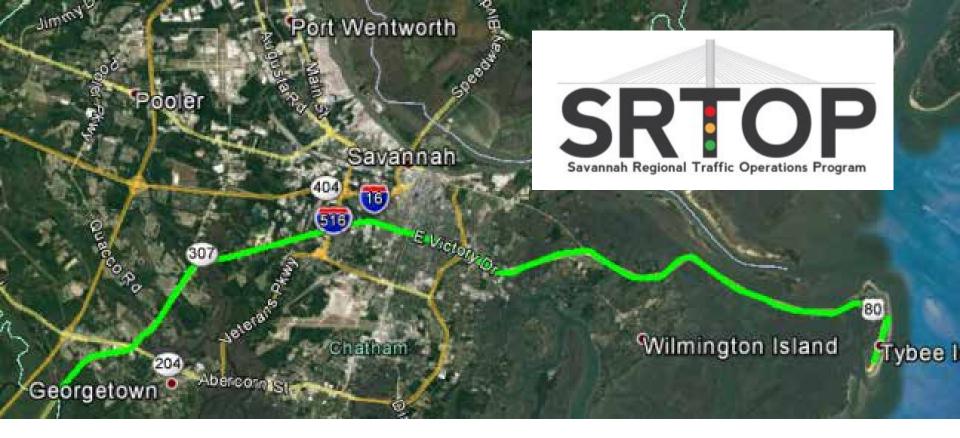

#### City of Savannah Signal GDOT HQ GDOT Operations District 5 Partnership! AECOM Chatham County

- 56 signalized intersections 36 miles
- Program initiated in August 2016
- Clear objectives...