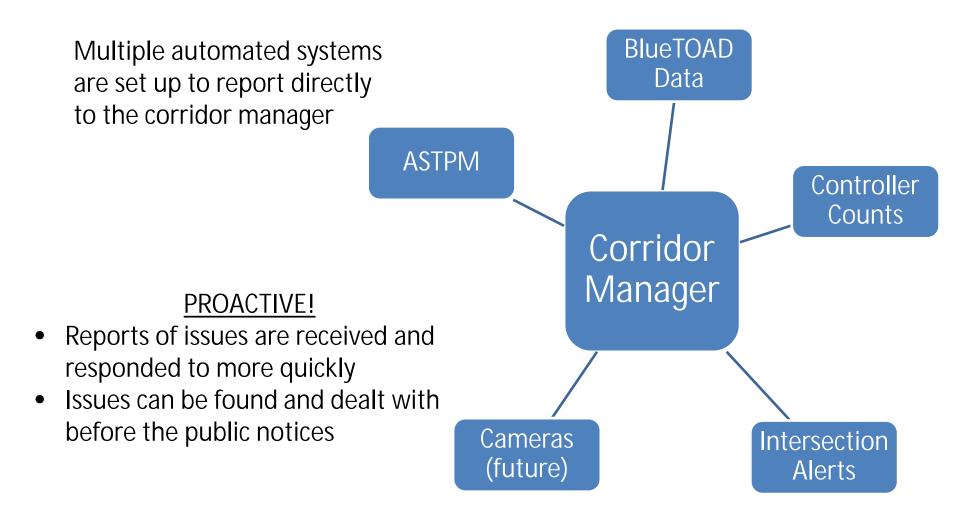

## Technology as a Force Multiplier

Department of Transportatio

• "Before" and "After" comparisons

AECOM

- Coordination plan analysis
- Detector troubleshooting
- Alerts

- Manage signals remotely
- Collect volume data from loops
- Real-time monitoring
- Configured to alert for detector faults, flash, coord. errors, etc.

| ADT      | Chevis |       | Quacco |       | Cottonvale |       | Gamble |       | Abercorn |       | Dixie |       | Skidaway |       | Mechanics |       | BryanWoods |       | JMercerE |      |
|----------|--------|-------|--------|-------|------------|-------|--------|-------|----------|-------|-------|-------|----------|-------|-----------|-------|------------|-------|----------|------|
|          | NB     | SB    | NB     | SB    | NB         | SB    | WB     | EB    | EB       | WB    | EB    | WB    | EB       | WB    | EB        | WB    | EB         | WB    | EB       | WB   |
| 0:00     | 72     | 137   | 114    | 105   | 86         | 167   | 135    | 95    | 130      | 164   | 126   | 155   | 99       | 90    | 102       | 95    | 86         | 86    | 44       | 80   |
| 1:00     | 29     | 73    | 61     | 55    | 59         | 93    | 78     | 59    | 80       | 112   | 82    | 105   | 68       | 43    | 58        | 45    | 52         | 39    | 25       | 33   |
| 2:00     | 34     | 60    | 46     | 42    | 39         | 64    | 54     | 48    | 75       | 62    | 60    | 58    | 41       | 40    | 41        | 34    | 28         | 25    | 16       | 21   |
| 3:00     | 47     | 56    | 54     | 40    | 58         | 58    | 49     | 47    | 49       | 67    | 49    | 66    | 38       | 42    | 26        | 29    | 20         | 34    | 12       | 19   |
| 4:00     | 94     | 51    | 103    | 39    | 140        | 42    | 52     | 66    | 59       | 93    | 61    | 82    | 46       | 87    | 37        | 51    | 20         | 77    | 7        | 22   |
| 5:00     | 308    | 111   | 260    | 108   | 372        | 90    | 89     | 186   | 111      | 216   | 124   | 166   | 120      | 219   | 84        | 153   | 38         | 184   | 24       | 42   |
| 6:00     | 927    | 291   | 696    | 251   | 982        | 237   | 274    | 505   | 271      | 437   | 303   | 417   | 336      | 730   | 226       | 558   | 147        | 538   | 112      | 145  |
| 7:00     | 1350   | 607   | 1180   | 489   | 1588       | 446   | 504    | 957   | 567      | 720   | 618   | 737   | 676      | 1239  | 543       | 1173  | 290        | 1071  | 193      | 311  |
| 8:00     | 1109   | 673   | 990    | 576   | 1373       | 604   | 643    | 1106  | 722      | 829   | 835   | 934   | 854      | 1329  | 865       | 1546  | 479        | 1166  | 268      | 376  |
| 9:00     | 949    | 691   | 758    | 539   | 910        | 626   | 608    | 804   | 597      | 708   | 795   | 857   | 815      | 1059  | 909       | 1187  | 598        | 849   | 380      | 422  |
| 10:00    | 901    | 779   | 704    | 596   | 752        | 689   | 616    | 717   | 589      | 700   | 521   | 571   | 827      | 907   | 880       | 1017  | 633        | 710   | 435      | 459  |
| 11:00    | 799    | 885   | 726    | 597   | 711        | 750   | 725    | 720   | 633      | 757   | 848   | 939   | 878      | 941   | 960       | 997   | 689        | 753   | 451      | 495  |
| 12:00    | 821    | 1049  | 784    | 672   | 755        | 945   | 829    | 827   | 685      | 854   | 925   | 1111  | 978      | 965   | 1060      | 1016  | 771        | 770   | 450      | 540  |
| 13:00    | 763    | 1083  | 761    | 690   | 731        | 895   | 813    | 769   | 698      | 901   | 921   | 1083  | 951      | 971   | 1066      | 998   | 761        | 773   | 438      | 529  |
| 14:00    | 741    | 1076  | 762    | 733   | 708        | 963   | 812    | 742   | 685      | 864   | 855   | 1054  | 947      | 934   | 1089      | 1010  | 734        | 770   | 438      | 560  |
| 15:00    | 735    | 1254  | 779    | 859   | 686        | 1200  | 923    | 711   | 672      | 925   | 898   | 1095  | 1045     | 945   | 1124      | 899   | 924        | 863   | 469      | 635  |
| 16:00    | 739    | 1536  | 776    | 1119  | 663        | 1692  | 1092   | 759   | 793      | 990   | 973   | 1143  | 1123     | 905   | 1339      | 932   | 1052       | 785   | 517      | 584  |
| 17:00    | 806    | 1789  | 811    | 1433  | 761        | 2221  | 1227   | 802   | 898      | 1048  | 1036  | 1234  | 1235     | 962   | 1579      | 890   | 1316       | 779   | 540      | 584  |
| 18:00    | 704    | 1603  | 698    | 1261  | 623        | 1867  | 958    | 632   | 707      | 831   | 894   | 1111  | 1014     | 846   | 1307      | 870   | 1127       | 701   | 505      | 514  |
| 19:00    | 540    | 1124  | 679    | 699   | 517        | 1025  | 656    | 456   | 544      | 653   | 724   | 845   | 773      | 562   | 941       | 620   | 702        | 476   | 348      | 367  |
| 20:00    | 432    | 896   | 600    | 532   | 399        | 779   | 505    | 373   | 460      | 585   | 653   | 709   | 642      | 486   | 732       | 491   | 542        | 408   | 275      | 345  |
| 21:00    | 358    | 682   | 511    | 447   | 336        | 684   | 451    | 332   | 410      | 534   | 518   | 565   | 520      | 408   | 587       | 408   | 383        | 356   | 191      | 322  |
| 22:00    | 260    | 463   | 337    | 294   | 247        | 448   | 317    | 242   | 296      | 447   | 334   | 392   | 308      | 297   | 388       | 292   | 291        | 230   | 146      | 213  |
| 23:00    | 161    | 295   | 222    | 188   | 163        | 311   | 230    | 169   | 222      | 279   | 213   | 259   | 199      | 209   | 216       | 212   | 249        | 190   | 99       | 170  |
| Totals   | 13678  | 17261 | 13412  | 12363 | 13661      | 16899 | 12640  | 12123 | 10953    | 13777 | 13366 | 15689 | 14532    | 15219 | 16156     | 15522 | 11931      | 12630 | 6382     | 7787 |
| , o cuio | 30939  |       | 25775  |       | 30560      |       | 24762  |       | 24730    |       | 29055 |       | 29752    |       | 31679     |       | 24562      |       | 14169    |      |