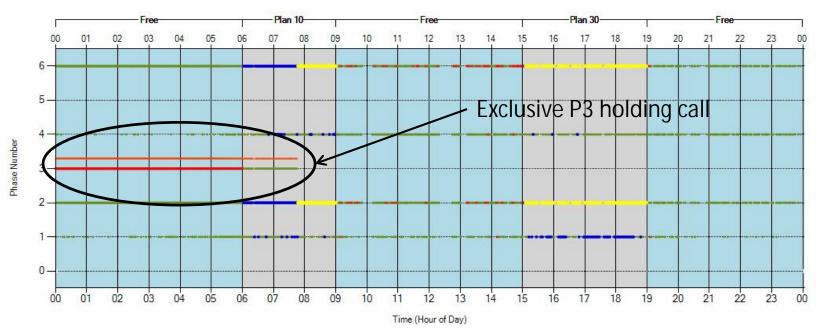

#### Purdue Phase Termination

SR 25 @ SR 307 Southside - SIG#5158 Friday, March 10, 2017 12:00 AM - Friday, March 10, 2017 11:59 PM

Currently showing Force-Offs, Max-Outs and Gap-Outs with a consecutive occurrence of 1 or more. Pedestrian events are never filtered