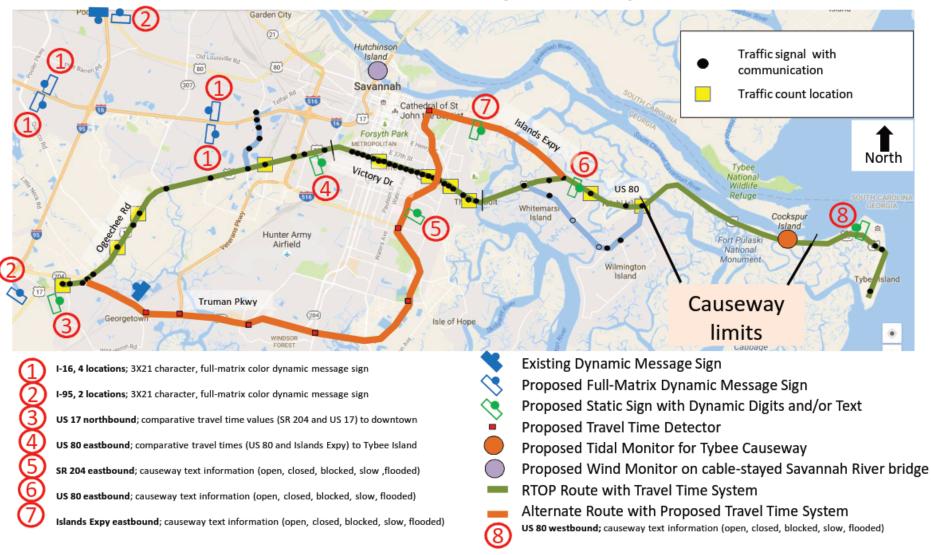

| 297   | 388       | 292   | 291        | 230   | 146      | 213  |
| 23:00    | 161    | 295   | 222    | 188   | 163        | 311   | 230    | 169   | 222      | 279   | 213   | 259   | 199      | 209   | 216       | 212   | 249        | 190   | 99       | 170  |
| Totals   | 13678  | 17261 | 13412  | 12363 | 13661      | 16899 | 12640  | 12123 | 10953    | 13777 | 13366 | 15689 | 14532    | 15219 | 16156     | 15522 | 11931      | 12630 | 6382     | 7787 |
| , o cuio | 30939  |       | 25775  |       | 30560      |       | 24762  |       | 24730    |       | 29055 |       | 29752    |       | 31679     |       | 24562      |       | 14169    |      |



## Tybee Island

 One road on and off – accidents can impact traffic for hours





#### **Traveler Information System Concept**





# Tybee Island Timing

- Traffic to/from beach increases as weather warms up
- Summer is peak traffic season
- Memorial Day, 4<sup>th</sup> of July, Labor Day – Heavy holiday traffic
- Challenges-

**Ben** 

- Inconsistent traffic by time of day
- Sudden summer storms cause unpredictable heavy outbound traffic





• "Before" and "After" comparisons

AECOM

- Coordination plan analysis
- Real-time monitoring
- Allows overview of entire corridor



- Jones Ave to Campbell Ave - (2017-06-17 - 2017-06-18)



#### Hurricanes Matthew and Irma

orgia Department of Transportat





## Hurricanes Matthew and Irma

#### Matthew (10/7/2016)-

• No Comm.

**BOR** 

- Developed evacuation plan for connected signals on Victory Dr. w/ City of Savannah
  – Did not implement
- Aided in cleanup and rec