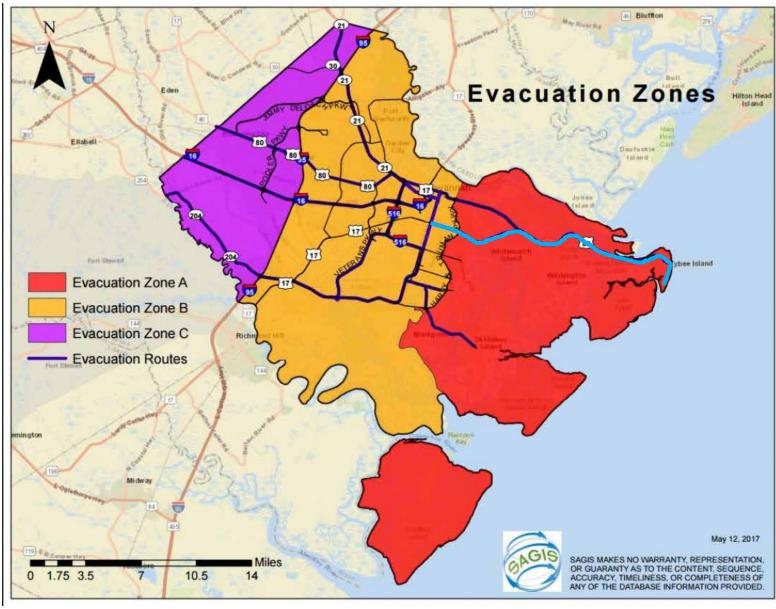

#### Hurricanes Matthew and Irma

orgia Department of Transportat

## Hurricanes Matthew and Irma

#### Matthew (10/7/2016)-

• No Comm.

**BOR** 

- Developed evacuation plan for connected signals on Victory Dr. w/ City of Savannah
  – Did not implement
- Aided in cleanup and recovery
  - Report issues to local authorities
  - Aid in flash restoration, generator hookup

#### <u>lrma (9/11/2017)-</u>

- Fully established comm. along evacuation route
- Monitored evacuation traffic with BlueTOAD/MaxView/TACTICs
  - Implemented Victory Dr. evacuation plan developed for Matthew
  - Low Evacuation volume
  - Ran for 8hrs on 9/9/17
- Adjusted timing plans for Tybee/Wilmington island
  - Lowered Cycle Lengths on coordinated signals
  - Increased Max times on un-coordinated signals
- Aided in cleanup and recovery
  - Report issues to local authorities