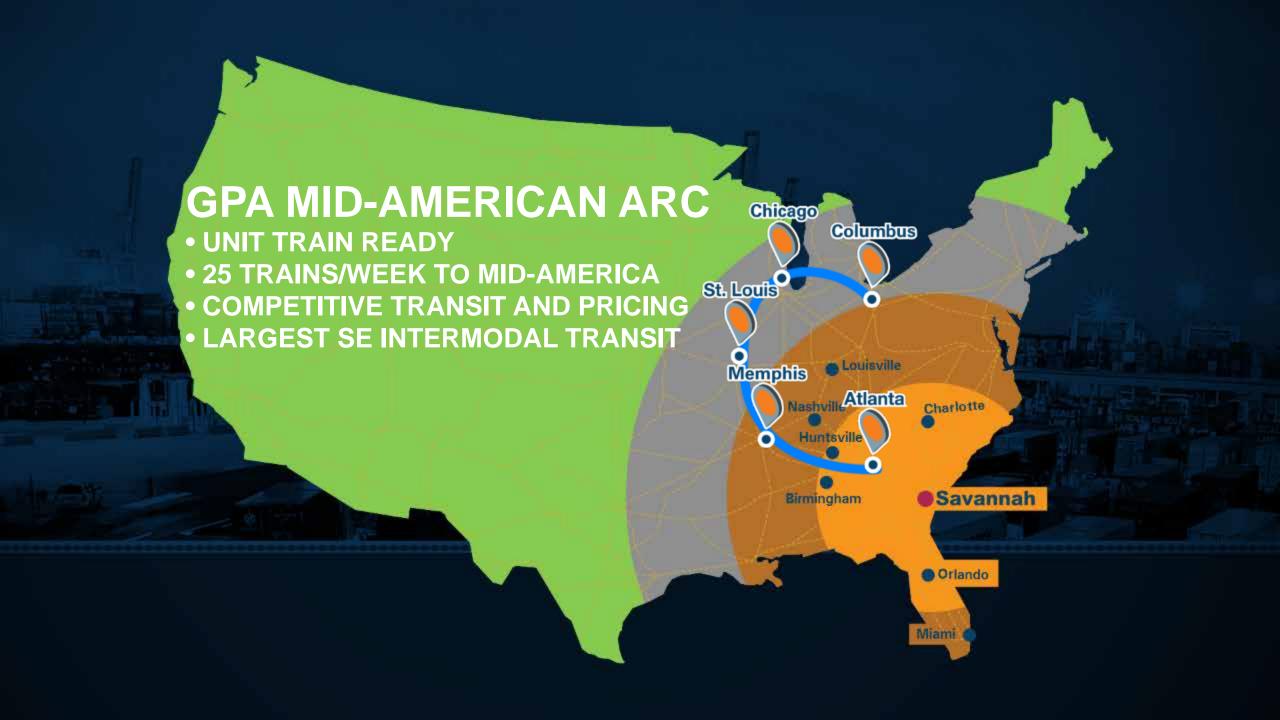

## INLAND TERMINALS

4,700 MILES OF RAIL AND COUNTING

REQUIRING UP TO 100,000 FEWER TRUCKS

> Next region: NE GA

# MEGA RAIL TERMINAL: NOW VS. FUTURE LIFT CAPACITY WILL BE INCREASED TO 1M

- \$44M FEDERAL GRANT AS PART OF \$128M PROJECT
- GPA VIEWED AS A "PORT OF NATIONAL SIGNIFICANCE"
- GPA WILL HAVE LARGEST RAIL FACILITY ON EAST COAST