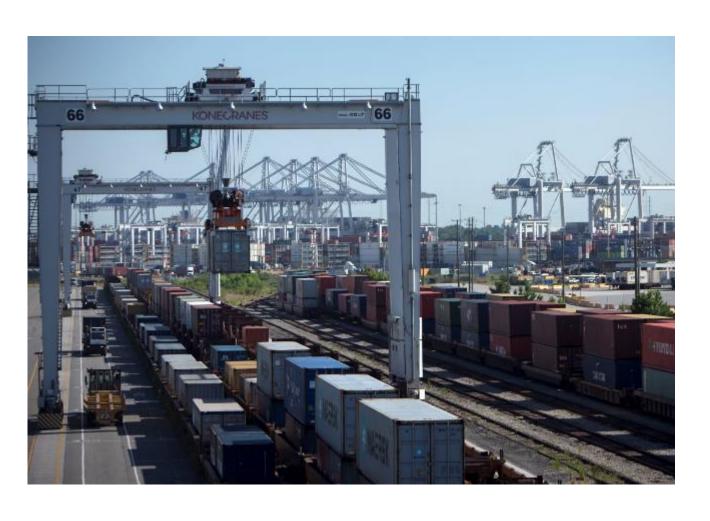

## INLAND TERMINALS

4,700 MILES OF RAIL AND COUNTING

REQUIRING UP TO 100,000 FEWER TRUCKS

> Next region: NE GA

# MEGA RAIL TERMINAL: NOW VS. FUTURE LIFT CAPACITY WILL BE INCREASED TO 1M

- \$44M FEDERAL GRANT AS PART OF \$128M PROJECT
- GPA VIEWED AS A "PORT OF NATIONAL SIGNIFICANCE"
- GPA WILL HAVE LARGEST RAIL FACILITY ON EAST COAST