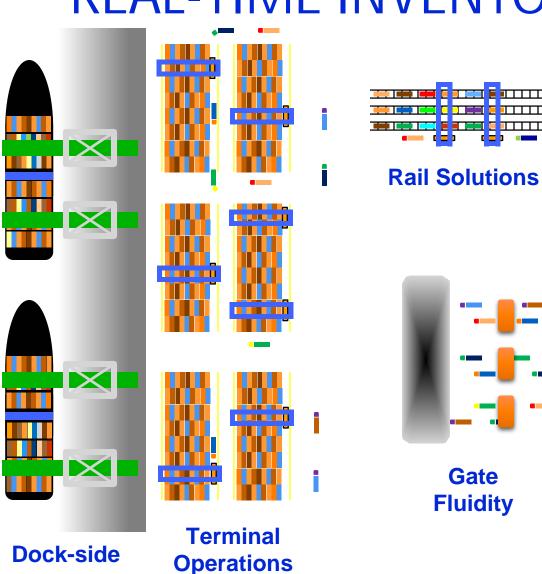

# LOGISTICS-SPECIFIC IT SOLUTIONS: REAL-TIME INVENTORY CONTROL

- Inbound Optical Character Recognition
- Automatic Inventory Updates
- RFID-based Location
- Real-time Equipment Monitoring for all Container-handling Equipment
- 24 x 7 x 365 Support