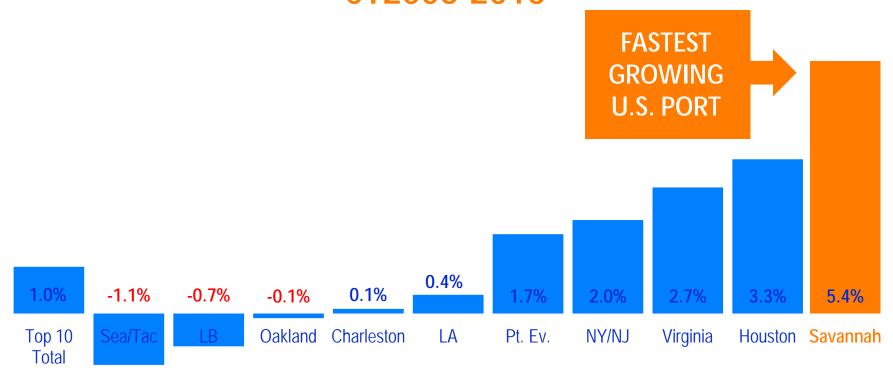

# **SAVANNAH:**#4 AND FASTEST GROWING

TOP 10 PORTS: 10-YEAR GROWTH RATE CY2006-2016