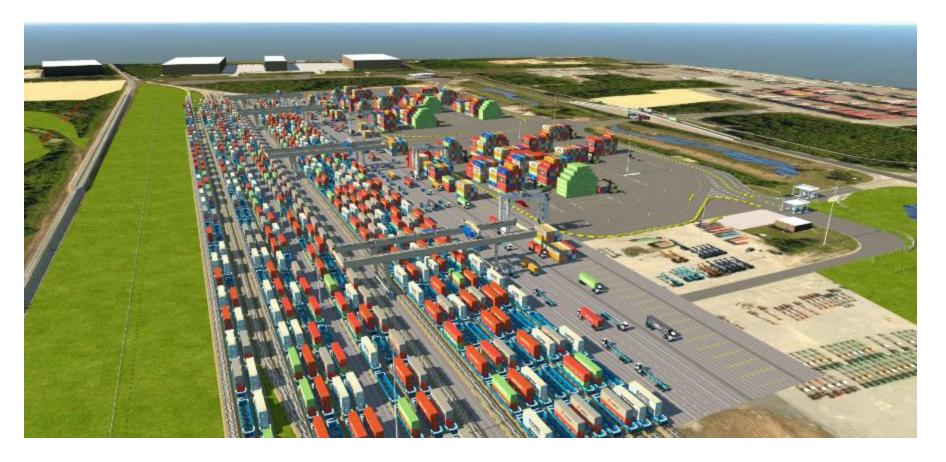

# MEGA RAIL TERMINAL: NOW VS. FUTURE LIFT CAPACITY WILL BE INCREASED TO 1M

- \$44M FEDERAL GRANT AS PART OF \$128M PROJECT
- GPA VIEWED AS A "PORT OF NATIONAL SIGNIFICANCE"
- GPA WILL HAVE LARGEST RAIL FACILITY ON EAST COAST