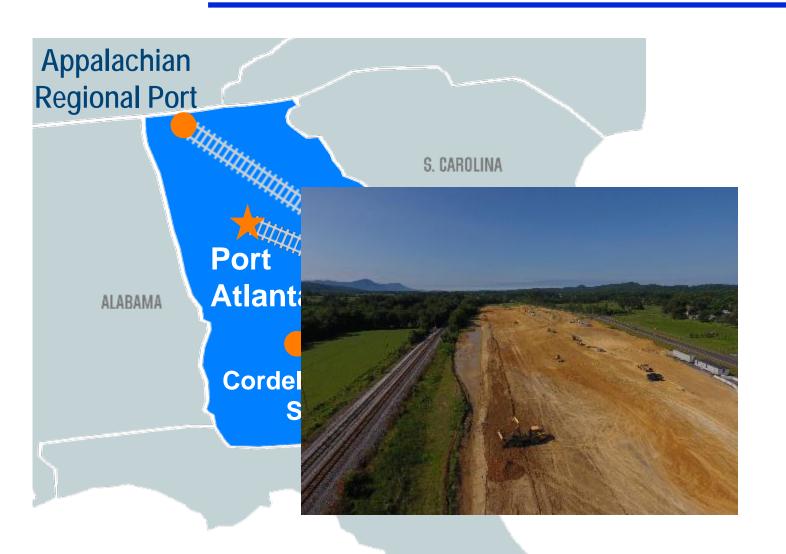

## INLAND TERMINALS

4,700 MILES OF RAIL AND COUNTING

REQUIRING UP TO 100,000 FEWER TRUCKS

> Next region: NE GA