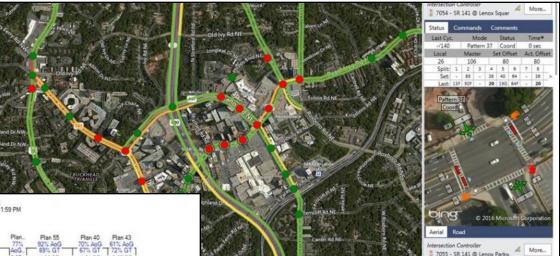

#### ->Signal Metrics

| Selected Signal No Signal                                                          | Selected                                    |                                                                       |                                   |                                               |                                                          | -Metric Settings                                                                                                                                                  |                                                                 |                          |                                     |                                    |                       |                             |      |
|------------------------------------------------------------------------------------|---------------------------------------------|-----------------------------------------------------------------------|-----------------------------------|-----------------------------------------------|----------------------------------------------------------|-------------------------------------------------------------------------------------------------------------------------------------------------------------------|-----------------------------------------------------------------|--------------------------|-------------------------------------|------------------------------------|-----------------------|-----------------------------|------|
| ignals<br>District All<br>Metric Type All<br>Filter Signal                         | Id                                          | •<br>•                                                                |                                   | Filter                                        | lear Filter                                              | <ul> <li>Approac</li> <li>Approac</li> <li>Arrivals</li> <li>Purdue</li> </ul>                                                                                    | ch Volume<br>On Red                                             |                          | gram                                | <ul><li>Spe</li><li>Spli</li></ul> | ed<br>t Moniti        | se Termir<br>or<br>wement ( |      |
| tersville                                                                          |                                             | Cisco<br>Dalton                                                       | Juno                              | Macedonia<br>Chattahoochee<br>Intional Forest | layton<br>Sumh<br>Nation<br>Fares<br>Toccc               | Time Y Axis Ma<br>Volume Y Axis<br>Volume Bin Siz<br>Dot Size<br>Show Plan<br>Show Volu<br>Export Data<br>Upload Cur<br>Dates<br>Start Date 7/19<br>End Date 7/19 | Maximum<br>se<br>Statistics<br>mes<br>rent Data                 | 150<br>2000<br>15<br>Sma | 1                                   |                                    | 12:00                 | <b>v</b>                    | AM • |
| Albertville<br>Gadsden<br>Jackse<br>Alexandria<br>Anniston<br>Depot<br>Diplatedega | Cedartown<br>278<br>onville<br>27<br>Bowdon | in Carter<br>Smyrna<br>Wille Atla<br>ollton East Poi<br>eachtree City | Rost La<br>Jorth Atlanta<br>Redan | wrenceville<br>Monroe                         | Athen<br>Elder<br>Sconee<br>ational<br>Forest<br>station | Reset Date                                                                                                                                                        | ≤<br>Sun Mor<br>26 27<br>3 4<br>10 11<br>17 18<br>24 25<br>31 1 |                          | 29 3<br>6 7<br>13 1<br>20 2<br>27 2 | 9 1 2<br>0 1 2<br>7 8 9<br>4 15 1  | 2<br>1<br>2<br>2<br>2 |                             |      |

# **Signal Performance Metrics**

#### Automated Traffic Signal Performance Measures (ATSPMs)

Highway agencies typically rely on complaints or manual data collection processes to identify the need for and outcomes of signal retiming projects. These projects are typically scheduled on a three- to five-year cycle, at a cost of approximately \$4,500 per intersection. The costs and level of effort associated with collection of performance data translates into congestion, reduced safety and increased delays for vehicles, pedestrians and bicycles.

ATSPMs will revolutionize the management of traffic signals by providing the high resolution data necessary to actively manage performance. High quality service can be delivered to customers with significant cost savings to agency maintenance and operations activities. A number of technology implementation options are available including a low-cost open source code framework supported by peers, to fully integrated traffic signal system alternatives provided by vendors or consultants.