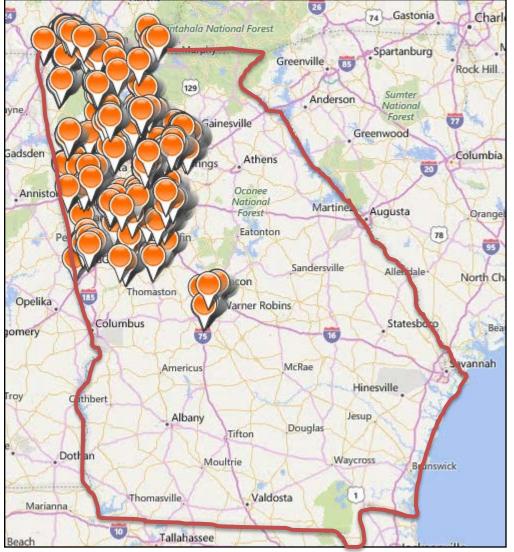

## **Current Progress**

egia Department of Transport

- **937** intersections converted (7/15/2016)
  - 426 District 6
  - 191 RTOP/City of Atlanta
  - 132 District 3
  - 188 Gwinnett County
- Current Authorized Deployments:
  - RTOP 790
  - Gwinnett County 517
  - District 3 444
  - Athens Clarke County 176
  - District 5 355

### 3,219 intersections by February 2017