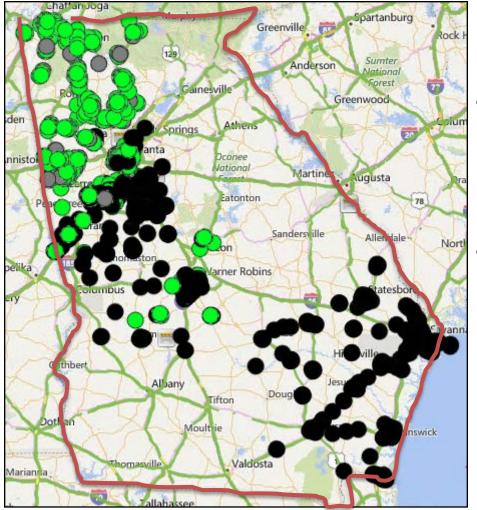

## **Current Progress**

egia Department of Transport

- **937** intersections converted (7/15/2016)
  - 426 District 6
  - 191 RTOP/City of Atlanta
  - 132 District 3
  - 188 Gwinnett County
- Current Authorized Deployments:
  - RTOP 790
  - Gwinnett County 517
  - District 3 444
  - Athens Clarke County 176
  - District 5 355

### 3,219 intersections by February 2017

#### 1,311 intersections converted (8/19/2016)

- 426 District 6
- 191 RTOP/City of Atlanta
- 204 District 3
- 490 Gwinnett County

Current Authorized Deployments:

- RTOP 790
- Gwinnett County 517
- District 3 444
- Athens Clarke County 176
- District 5 355