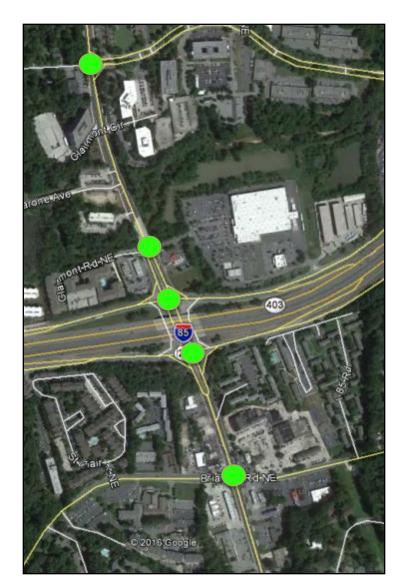

#### Clairmont Drive (SR 155) @ I-85

Gerry de Camp, PE, PTOE

#### Clairmont Drive (SR 155) @ I-85

|           |           | NB Thru | NB Left | SB Thru | SB Left | I-85   |
|-----------|-----------|---------|---------|---------|---------|--------|
| Monday    | 6/6/2016  | 24142   | 684     | 20328   | 2558    | 230187 |
| Tuesday   | 6/7/2016  | 25988   | 679     | 22699   | 2630    | 233877 |
| Wednesday | 6/8/2016  | 26766   | 699     | 23294   | 2825    | 239267 |
| Thursday  | 6/9/2016  | 26546   | 653     | 23681   | 2808    | 239344 |
| Friday    | 6/10/2016 | 26739   | 691     | 23148   | 2696    | 244544 |
| Monday    | 6/13/2016 | 25591   | 702     | 22210   | 2718    | 228392 |
| Tuesday   | 6/14/2016 | 26404   | 670     | 22583   | 2762    | 234452 |
| Wednesday | 6/15/2016 | 27255   | 679     | 23561   | 2910    | 235528 |
| Thursday  | 6/16/2016 | 25663   | 648     | 23088   | 2787    | 242744 |
| Thursday  | 0/10/2016 | 25663   | 648     | 23088   | 2/8/    | 242744 |

|           |           | NB Thru | NB Left | SB Thru | SB Left | I-85   |
|-----------|-----------|---------|---------|---------|---------|--------|
| Monday    | 6/6/2016  | 0.00%   | 0.00%   | 0.00%   | 0.00%   | 0.00%  |
| Tuesday   | 6/7/2016  | 7.10%   | -0.74%  | 10.45%  | 2.74%   | 1.58%  |
| Wednesday | 6/8/2016  | 9.80%   | 2.15%   | 12.73%  | 9.45%   | 3.79%  |
| Thursday  | 6/9/2016  | 9.06%   | -4.75%  | 14.16%  | 8.90%   | 3.83%  |
| Friday    | 6/10/2016 | 9.71%   | 1.01%   | 12.18%  | 5.12%   | 5.87%  |
| Monday    | 6/13/2016 | 5.66%   | 2.56%   | 8.47%   | 5.89%   | -0.79% |
| Tuesday   | 6/14/2016 | 8.57%   | -2.09%  | 9.99%   | 7.39%   | 1.82%  |
| Wednesday | 6/15/2016 | 11.42%  | -0.74%  | 13.72%  | 12.10%  | 2.27%  |
| Thursday  | 6/16/2016 | 5.93%   | -5.56%  | 11.95%  | 8.22%   | 5.17%  |

### Clairmont Drive (SR 155) @ I-85

10.06%

|                                                                                                                                                                                                                                                                                                                                                                                                                                                                                                                                                                                                                                                                                                                                                                                                                                                                                                                                                                                                                                                                                                                                                                                                                                                                                                                                                                                                                                                                                                                                                                                                                                                                                                                                                                                                                                                                                                                                                                                                                                                                                                                                | The second                      |               |           |           | NB Thru | NRLoft | CR Thru | SPLoft     | I-85           |
|--------------------------------------------------------------------------------------------------------------------------------------------------------------------------------------------------------------------------------------------------------------------------------------------------------------------------------------------------------------------------------------------------------------------------------------------------------------------------------------------------------------------------------------------------------------------------------------------------------------------------------------------------------------------------------------------------------------------------------------------------------------------------------------------------------------------------------------------------------------------------------------------------------------------------------------------------------------------------------------------------------------------------------------------------------------------------------------------------------------------------------------------------------------------------------------------------------------------------------------------------------------------------------------------------------------------------------------------------------------------------------------------------------------------------------------------------------------------------------------------------------------------------------------------------------------------------------------------------------------------------------------------------------------------------------------------------------------------------------------------------------------------------------------------------------------------------------------------------------------------------------------------------------------------------------------------------------------------------------------------------------------------------------------------------------------------------------------------------------------------------------|---------------------------------|---------------|-----------|-----------|---------|--------|---------|------------|----------------|
| ALCONTRACK ALCONT                                                                                                                                                                                                                                                                                                                                                                                                                                                                                                                                                                                                                                                                                                                                                                                                                                                                                                                                                                                                                                                                                                                                                                                                                                                                                                                                                                                                                                                                                                                                                                                                                                                                                                                                                                                                                                                                                                                                                                                                                                                                                                              | the state                       | 1 S 1 C       |           | 6/6/2016  | 24142   | 684    | 20328   | 2558       | 230187         |
|                                                                                                                                                                                                                                                                                                                                                                                                                                                                                                                                                                                                                                                                                                                                                                                                                                                                                                                                                                                                                                                                                                                                                                                                                                                                                                                                                                                                                                                                                                                                                                                                                                                                                                                                                                                                                                                                                                                                                                                                                                                                                                                                | The Land                        | Statistics of |           | 6/7/2016  | 25988   | 679    | 22699   | 2630       | 233877         |
|                                                                                                                                                                                                                                                                                                                                                                                                                                                                                                                                                                                                                                                                                                                                                                                                                                                                                                                                                                                                                                                                                                                                                                                                                                                                                                                                                                                                                                                                                                                                                                                                                                                                                                                                                                                                                                                                                                                                                                                                                                                                                                                                |                                 |               |           | 6/8/2016  | 26766   | 699    | 23294   | 2825       | 239267         |
| C.a.                                                                                                                                                                                                                                                                                                                                                                                                                                                                                                                                                                                                                                                                                                                                                                                                                                                                                                                                                                                                                                                                                                                                                                                                                                                                                                                                                                                                                                                                                                                                                                                                                                                                                                                                                                                                                                                                                                                                                                                                                                                                                                                           | State Contraction of the second |               |           | 6/9/2016  | 26546   | 653    | 23681   | 2808       | 239344         |
| A State of the second sec                                                                                                                                                                                                                                             | MARTER APPL                     |               |           | 6/10/2016 | 26739   | 691    | 23148   | 2696       | 244544         |
| Irone Ave                                                                                                                                                                                                                                                                                                                                                                                                                                                                                                                                                                                                                                                                                                                                                                                                                                                                                                                                                                                                                                                                                                                                                                                                                                                                                                                                                                                                                                                                                                                                                                                                                                                                                                                                                                                                                                                                                                                                                                                                                                                                                                                      |                                 |               | Monday    | 6/13/2016 | 25591   | 702    | 22210   | 2718       | 228392         |
| lion                                                                                                                                                                                                                                                                                                                                                                                                                                                                                                                                                                                                                                                                                                                                                                                                                                                                                                                                                                                                                                                                                                                                                                                                                                                                                                                                                                                                                                                                                                                                                                                                                                                                                                                                                                                                                                                                                                                                                                                                                                                                                                                           | 5.                              |               |           | 6/14/2016 | 26404   | 670    | 22583   | 2762       | 234452         |
|                                                                                                                                                                                                                                                                                                                                                                                                                                                                                                                                                                                                                                                                                                                                                                                                                                                                                                                                                                                                                                                                                                                                                                                                                                                                                                                                                                                                                                                                                                                                                                                                                                                                                                                                                                                                                                                                                                                                                                                                                                                                                                                                |                                 | NB Thru       | NB Le     | ft SB     | Thru    | SB     | Left    | <b>I-8</b> | 5 <sup>8</sup> |
| Monday                                                                                                                                                                                                                                                                                                                                                                                                                                                                                                                                                                                                                                                                                                                                                                                                                                                                                                                                                                                                                                                                                                                                                                                                                                                                                                                                                                                                                                                                                                                                                                                                                                                                                                                                                                                                                                                                                                                                                                                                                                                                                                                         | 6/6/2016                        | 0.00%         | 6 0.00%   |           | 0.00%   | 0.00%  |         | 0.00%      |                |
| Monday                                                                                                                                                                                                                                                                                                                                                                                                                                                                                                                                                                                                                                                                                                                                                                                                                                                                                                                                                                                                                                                                                                                                                                                                                                                                                                                                                                                                                                                                                                                                                                                                                                                                                                                                                                                                                                                                                                                                                                                                                                                                                                                         | 6/13/2016                       | 5.66%         | 2.56%     |           | 8.47%   | 5.89%  |         | -0.79%     |                |
| 85                                                                                                                                                                                                                                                                                                                                                                                                                                                                                                                                                                                                                                                                                                                                                                                                                                                                                                                                                                                                                                                                                                                                                                                                                                                                                                                                                                                                                                                                                                                                                                                                                                                                                                                                                                                                                                                                                                                                                                                                                                                                                                                             |                                 | T             | Wednesday | 6/8/2016  | 9.80%   | 2.15%  | 12.73%  | 9.45%      | 3.79%          |
|                                                                                                                                                                                                                                                                                                                                                                                                                                                                                                                                                                                                                                                                                                                                                                                                                                                                                                                                                                                                                                                                                                                                                                                                                                                                                                                                                                                                                                                                                                                                                                                                                                                                                                                                                                                                                                                                                                                                                                                                                                                                                                                                |                                 | 101           | Thursday  | 6/9/2016  | 9.06%   | -4.75% | 14.16%  | 8.90%      | 3.83%          |
|                                                                                                                                                                                                                                                                                                                                                                                                                                                                                                                                                                                                                                                                                                                                                                                                                                                                                                                                                                                                                                                                                                                                                                                                                                                                                                                                                                                                                                                                                                                                                                                                                                                                                                                                                                                                                                                                                                                                                                                                                                                                                                                                |                                 |               |           | 6/10/2016 | 9.71%   | 1.01%  | 12.18%  | 5.12%      | 5.87%          |
| T                                                                                                                                                                                                                                                                                                                                                                                                                                                                                                                                                                                                                                                                                                                                                                                                                                                                                                                                                                                                                                                                                                                                                                                                                                                                                                                                                                                                                                                                                                                                                                                                                                                                                                                                                                                                                                                                                                                                                                                                                                                                                                                              | 1 22 20 202                     | 5.4           |           | 6/13/2016 | 5.66%   | 2.56%  | 8.47%   | 5.89%      | -0.79%         |
|                                                                                                                                                                                                                                                                                                                                                                                                                                                                                                                                                                                                                                                                                                                                                                                                                                                                                                                                                                                                                                                                                                                                                                                                                                                                                                                                                                                                                                                                                                                                                                                                                                                                                                                                                                                                                                                                                                                                                                                                                                                                                                                                | N/ A                            | 94            |           | 6/14/2016 | 8.57%   | -2.09% | 9.99%   | 7.39%      | 1.82%          |
| 6 12                                                                                                                                                                                                                                                                                                                                                                                                                                                                                                                                                                                                                                                                                                                                                                                                                                                                                                                                                                                                                                                                                                                                                                                                                                                                                                                                                                                                                                                                                                                                                                                                                                                                                                                                                                                                                                                                                                                                                                                                                                                                                                                           | -Victoria                       |               |           | 6/15/2016 | 11.42%  | -0.74% | 13.72%  | 12.10%     | 2.27%          |
|                                                                                                                                                                                                                                                                                                                                                                                                                                                                                                                                                                                                                                                                                                                                                                                                                                                                                                                                                                                                                                                                                                                                                                                                                                                                                                                                                                                                                                                                                                                                                                                                                                                                                                                                                                                                                                                                                                                                                                                                                                                                                                                                |                                 | di s          | Thursday  | 6/16/2016 | 5.93%   | -5.56% | 11.95%  | 8.22%      | 5.17%          |
| Staar, Roomer Staar, St | Bidă R.d. VE                    |               | Avera     | age 24    | hour t  | hrou   | ghput   | t incr     | ease:          |