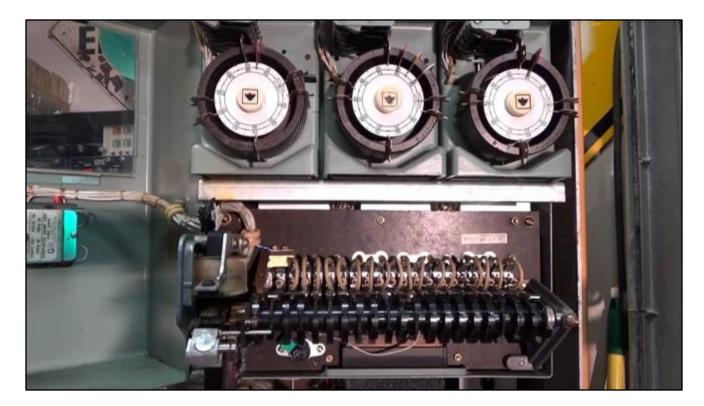

# GDOT Signal Software Project Update



## Alan Davis, PE, PTOE

**Assistant State Traffic Engineer** 



Politics & Government

### 'Smart' Signals Come To Bartow County

The Georgia Department of Transportation has rolled out the new technology at about 1,000 intersections across the state.

By Kristal Dixon (Patch Staff) - August 30, 2016 2:44 pm ET



DOTS

#### Georgia DOT par install 1,000 sma

Chris Hill | August 30, 2016

< ShareThis f Share У Tweet

The Georgia Department of Transportation (GDOT) has partnered with Intelight to in 1,000 smart traffic signals across the stat of the end of July. The project is part of a effort to upgrade traffic signals througho Georgia to an "up-to-the second" contro technology.

GDOT says the updates will keep engineers from relying on citizen complaints or on-site checking of signals