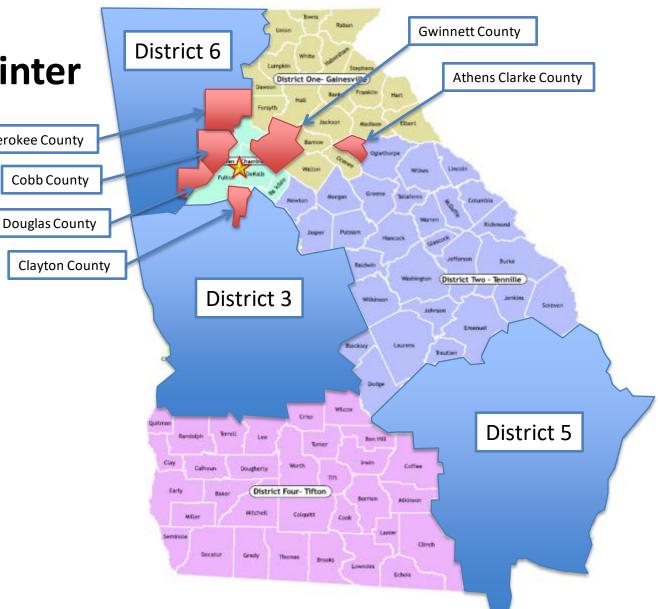

## Coming Fall - Winter 2016: Cherokee County

- Cobb County
- Douglas County
- Cherokee County
- Clayton County