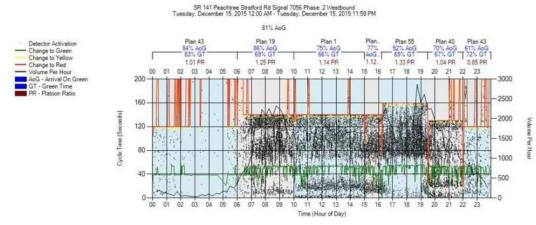

#### Automated Traffic Signal Performance Measures (ATSPMs)

Highway agencies typically rely on complaints or manual data collection processes to identify the need for and outcomes of signal retiming projects. These projects are typically scheduled on a three- to five-year cycle, at a cost of approximately \$4,500 per intersection. The costs and level of effort associated with collection of performance data translates into congestion, reduced safety and increased delays for vehicles, pedestrians and bicycles.

ATSPMs will revolutionize the management of traffic signals by providing the high resolution data necessary to actively manage performance. High quality service can be delivered to customers with significant cost savings to agency maintenance and operations activities. A number of technology implementation options are available including a low-cost open source code framework supported by peers, to fully integrated traffic signal system alternatives provided by vendors or consultants.