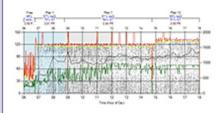

#### ->Signal Metrics

| Selected Signal No Signal                                                          | Selected                                    |                                                                       |                                   |                                               |                                                          | -Metric Settings                                                                                                                                                  |                                                                 |                          |                                     |                                    |                       |                             |      |
|------------------------------------------------------------------------------------|---------------------------------------------|-----------------------------------------------------------------------|-----------------------------------|-----------------------------------------------|----------------------------------------------------------|-------------------------------------------------------------------------------------------------------------------------------------------------------------------|-----------------------------------------------------------------|--------------------------|-------------------------------------|------------------------------------|-----------------------|-----------------------------|------|
| ignals<br>District All<br>Metric Type All<br>Filter Signal                         | Id                                          | •<br>•                                                                |                                   | Filter                                        | lear Filter                                              | <ul> <li>Approac</li> <li>Approac</li> <li>Arrivals</li> <li>Purdue</li> </ul>                                                                                    | ch Volume<br>On Red                                             |                          | gram                                | <ul><li>Spe</li><li>Spli</li></ul> | ed<br>t Moniti        | se Termir<br>or<br>wement ( |      |
| tersville                                                                          |                                             | Cisco<br>Dalton                                                       | Juno                              | Macedonia<br>Chattahoochee<br>Intional Forest | layton<br>Sumh<br>Nation<br>Fares<br>Toccc               | Time Y Axis Ma<br>Volume Y Axis<br>Volume Bin Siz<br>Dot Size<br>Show Plan<br>Show Volu<br>Export Data<br>Upload Cur<br>Dates<br>Start Date 7/19<br>End Date 7/19 | Maximum<br>se<br>Statistics<br>mes<br>rent Data                 | 150<br>2000<br>15<br>Sma | 1                                   |                                    | 12:00                 | <b>v</b>                    | AM • |
| Albertville<br>Gadsden<br>Jackse<br>Alexandria<br>Anniston<br>Depot<br>Diplatedega | Cedartown<br>278<br>onville<br>27<br>Bowdon | in Carter<br>Smyrna<br>Wille Atla<br>ollton East Poi<br>eachtree City | Rost La<br>Jorth Atlanta<br>Redan | wrenceville<br>Monroe                         | Athen<br>Elder<br>Sconee<br>ational<br>Forest<br>station | Reset Date                                                                                                                                                        | ≤<br>Sun Mor<br>26 27<br>3 4<br>10 11<br>17 18<br>24 25<br>31 1 |                          | 29 3<br>6 7<br>13 1<br>20 2<br>27 2 | 9 1 2<br>0 1 2<br>7 8 9<br>4 15 1  | 2<br>1<br>2<br>2<br>2 |                             |      |