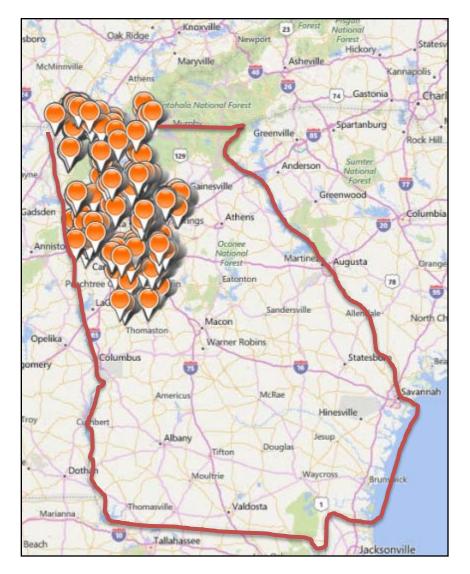

#### Deployment as of 2/9/2016

- 185 intersections RTOP
- 153 intersections District 6

### Scheduled for 2016:

- Gwinnett County
- Athens Clarke County
- City of Atlanta
- Cherokee County
- District 3
- District 5

## 4,060 intersections by February 2017