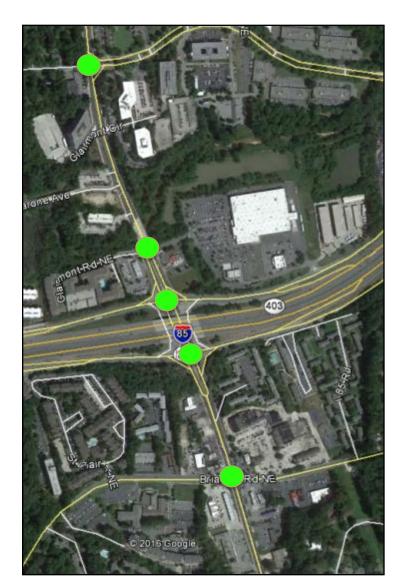

#### Clairmont Drive (SR 155) @ I-85

Gerry de Camp, PE, PTOE

#### Clairmont Drive (SR 155) @ I-85

|           |           | NB Thru | NB Left | SB Thru | SB Left | I-85   |
|-----------|-----------|---------|---------|---------|---------|--------|
| Monday    | 6/6/2016  | 24142   | 684     | 20328   | 2558    | 230187 |
| Tuesday   | 6/7/2016  | 25988   | 679     | 22699   | 2630    | 233877 |
| Wednesday | 6/8/2016  | 26766   | 699     | 23294   | 2825    | 239267 |
| Thursday  | 6/9/2016  | 26546   | 653     | 23681   | 2808    | 239344 |
| Friday    | 6/10/2016 | 26739   | 691     | 23148   | 2696    | 244544 |
| Monday    | 6/13/2016 | 25591   | 702     | 22210   | 2718    | 228392 |
| Tuesday   | 6/14/2016 | 26404   | 670     | 22583   | 2762    | 234452 |
| Wednesday | 6/15/2016 | 27255   | 679     | 23561   | 2910    | 235528 |
| Thursday  | 6/16/2016 | 25663   | 648     | 23088   | 2787    | 242744 |
| Thursday  | 0/10/2016 | 25663   | 648     | 23088   | 2/8/    | 242744 |

### Clairmont Drive (SR 155) @ I-85

10.06%

|                                                                                                                                                                                                                                                                                                                                                                                                                                                                                                                                                                                                                                                                                                                                                                                                                                                                                                                                                                                                                                                                                                                                                                                                                                                                                                                                                                                                                                                                                                                                                                                                                                                                                                                                                                                                                                                                                                                                                                                                                                                                                                                                | The second                      |               |           |           | NB Thru | NRLoft | CR Thru | SPLoft     | I-85           |
|--------------------------------------------------------------------------------------------------------------------------------------------------------------------------------------------------------------------------------------------------------------------------------------------------------------------------------------------------------------------------------------------------------------------------------------------------------------------------------------------------------------------------------------------------------------------------------------------------------------------------------------------------------------------------------------------------------------------------------------------------------------------------------------------------------------------------------------------------------------------------------------------------------------------------------------------------------------------------------------------------------------------------------------------------------------------------------------------------------------------------------------------------------------------------------------------------------------------------------------------------------------------------------------------------------------------------------------------------------------------------------------------------------------------------------------------------------------------------------------------------------------------------------------------------------------------------------------------------------------------------------------------------------------------------------------------------------------------------------------------------------------------------------------------------------------------------------------------------------------------------------------------------------------------------------------------------------------------------------------------------------------------------------------------------------------------------------------------------------------------------------|---------------------------------|---------------|-----------|-----------|---------|--------|---------|------------|----------------|
| ALCONTRACK ALCONT                                                                                                                                                                                                                                                                                                                                                                                                                                                                                                                                                                                                                                                                                                                                                                                                                                                                                                                                                                                                                                                                                                                                                                                                                                                                                                                                                                                                                                                                                                                                                                                                                                                                                                                                                                                                                                                                                                                                                                                                                                                                                                              | the state                       | 1 S 1 C       |           | 6/6/2016  | 24142   | 684    | 20328   | 2558       | 230187         |
|                                                                                                                                                                                                                                                                                                                                                                                                                                                                                                                                                                                                                                                                                                                                                                                                                                                                                                                                                                                                                                                                                                                                                                                                                                                                                                                                                                                                                                                                                                                                                                                                                                                                                                                                                                                                                                                                                                                                                                                                                                                                                                                                | The Land                        | Statistics of |           | 6/7/2016  | 25988   | 679    | 22699   | 2630       | 233877         |
|                                                                                                                                                                                                                                                                                                                                                                                                                                                                                                                                                                                                                                                                                                                                                                                                                                                                                                                                                                                                                                                                                                                                                                                                                                                                                                                                                                                                                                                                                                                                                                                                                                                                                                                                                                                                                                                                                                                                                                                                                                                                                                                                |                                 |               |           | 6/8/2016  | 26766   | 699    | 23294   | 2825       | 239267         |
| C.a.                                                                                                                                                                                                                                                                                                                                                                                                                                                                                                                                                                                                                                                                                                                                                                                                                                                                                                                                                                                                                                                                                                                                                                                                                                                                                                                                                                                                                                                                                                                                                                                                                                                                                                                                                                                                                                                                                                                                                                                                                                                                                                                           | State Contraction of the second |               |           | 6/9/2016  | 26546   | 653    | 23681   | 2808       | 239344         |
| A State of the second sec                                                                                                                                                                                                                                             | MARTER APPL                     |               |           | 6/10/2016 | 26739   | 691    | 23148   | 2696       | 244544         |
| Irone Ave                                                                                                                                                                                                                                                                                                                                                                                                                                                                                                                                                                                                                                                                                                                                                                                                                                                                                                                                                                                                                                                                                                                                                                                                                                                                                                                                                                                                                                                                                                                                                                                                                                                                                                                                                                                                                                                                                                                                                                                                                                                                                                                      |                                 |               | Monday    | 6/13/2016 | 25591   | 702    | 22210   | 2718       | 228392         |
| lion                                                                                                                                                                                                                                                                                                                                                                                                                                                                                                                                                                                                                                                                                                                                                                                                                                                                                                                                                                                                                                                                                                                                                                                                                                                                                                                                                                                                                                                                                                                                                                                                                                                                                                                                                                                                                                                                                                                                                                                                                                                                                                                           | 5.                              |               |           | 6/14/2016 | 26404   | 670    | 22583   | 2762       | 234452         |
|                                                                                                                                                                                                                                                                                                                                                                                                                                                                                                                                                                                                                                                                                                                                                                                                                                                                                                                                                                                                                                                                                                                                                                                                                                                                                                                                                                                                                                                                                                                                                                                                                                                                                                                                                                                                                                                                                                                                                                                                                                                                                                                                |                                 | NB Thru       | NB Le     | ft SB     | Thru    | SB     | Left    | <b>I-8</b> | 5 <sup>8</sup> |
| Monday                                                                                                                                                                                                                                                                                                                                                                                                                                                                                                                                                                                                                                                                                                                                                                                                                                                                                                                                                                                                                                                                                                                                                                                                                                                                                                                                                                                                                                                                                                                                                                                                                                                                                                                                                                                                                                                                                                                                                                                                                                                                                                                         | 6/6/2016                        | 0.00%         | 6 0.00%   |           | 0.00%   | 0.00%  |         | 0.00%      |                |
| Monday                                                                                                                                                                                                                                                                                                                                                                                                                                                                                                                                                                                                                                                                                                                                                                                                                                                                                                                                                                                                                                                                                                                                                                                                                                                                                                                                                                                                                                                                                                                                                                                                                                                                                                                                                                                                                                                                                                                                                                                                                                                                                                                         | 6/13/2016                       | 5.66%         | 2.56%     |           | 8.47%   | 5.89%  |         | -0.79%     |                |
| 85                                                                                                                                                                                                                                                                                                                                                                                                                                                                                                                                                                                                                                                                                                                                                                                                                                                                                                                                                                                                                                                                                                                                                                                                                                                                                                                                                                                                                                                                                                                                                                                                                                                                                                                                                                                                                                                                                                                                                                                                                                                                                                                             |                                 | T             | Wednesday | 6/8/2016  | 9.80%   | 2.15%  | 12.73%  | 9.45%      | 3.79%          |
|                                                                                                                                                                                                                                                                                                                                                                                                                                                                                                                                                                                                                                                                                                                                                                                                                                                                                                                                                                                                                                                                                                                                                                                                                                                                                                                                                                                                                                                                                                                                                                                                                                                                                                                                                                                                                                                                                                                                                                                                                                                                                                                                |                                 | 101           | Thursday  | 6/9/2016  | 9.06%   | -4.75% | 14.16%  | 8.90%      | 3.83%          |
|                                                                                                                                                                                                                                                                                                                                                                                                                                                                                                                                                                                                                                                                                                                                                                                                                                                                                                                                                                                                                                                                                                                                                                                                                                                                                                                                                                                                                                                                                                                                                                                                                                                                                                                                                                                                                                                                                                                                                                                                                                                                                                                                |                                 |               |           | 6/10/2016 | 9.71%   | 1.01%  | 12.18%  | 5.12%      | 5.87%          |
| T                                                                                                                                                                                                                                                                                                                                                                                                                                                                                                                                                                                                                                                                                                                                                                                                                                                                                                                                                                                                                                                                                                                                                                                                                                                                                                                                                                                                                                                                                                                                                                                                                                                                                                                                                                                                                                                                                                                                                                                                                                                                                                                              | 1 22 20 202                     | 5.4           |           | 6/13/2016 | 5.66%   | 2.56%  | 8.47%   | 5.89%      | -0.79%         |
|                                                                                                                                                                                                                                                                                                                                                                                                                                                                                                                                                                                                                                                                                                                                                                                                                                                                                                                                                                                                                                                                                                                                                                                                                                                                                                                                                                                                                                                                                                                                                                                                                                                                                                                                                                                                                                                                                                                                                                                                                                                                                                                                | N/ A                            | 94            |           | 6/14/2016 | 8.57%   | -2.09% | 9.99%   | 7.39%      | 1.82%          |
| 6 12                                                                                                                                                                                                                                                                                                                                                                                                                                                                                                                                                                                                                                                                                                                                                                                                                                                                                                                                                                                                                                                                                                                                                                                                                                                                                                                                                                                                                                                                                                                                                                                                                                                                                                                                                                                                                                                                                                                                                                                                                                                                                                                           | -Victoria                       |               |           | 6/15/2016 | 11.42%  | -0.74% | 13.72%  | 12.10%     | 2.27%          |
|                                                                                                                                                                                                                                                                                                                                                                                                                                                                                                                                                                                                                                                                                                                                                                                                                                                                                                                                                                                                                                                                                                                                                                                                                                                                                                                                                                                                                                                                                                                                                                                                                                                                                                                                                                                                                                                                                                                                                                                                                                                                                                                                |                                 | di s          | Thursday  | 6/16/2016 | 5.93%   | -5.56% | 11.95%  | 8.22%      | 5.17%          |
| Staar, Roomer Staar, St | Bidă R.d. VE                    |               | Avera     | age 24    | hour t  | hrou   | ghput   | t incr     | ease:          |