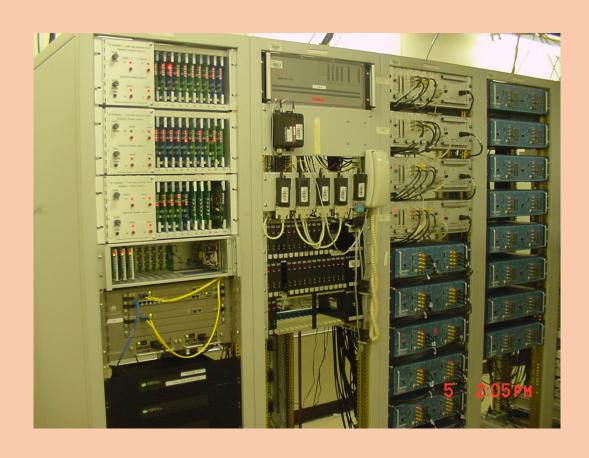

# NAVIGATOR Then & Now

June 29, 2016

The building



#### Groundbreaking ceremony – Sept 13, 1994







#### Then









#### Then

This pic taken just as TMC was completed













## The interior















#### Then



#### Then





## The system





## **ITS Coverage**

#### Then







#### **Cameras**

**Then** 

Now

660

Plus 787 local city/county



## Message Signs

Then Now

169



#### **Ramp Meters**

Then Now

180



#### **HEROs**

Then

Now

110



#### **Other System Components**

#### Then

- \*DOT phone system
- Bulletin Board System
- Traffic Television Channel
- www.georgia-navigator.com



- Variable Speed Limit Signs: 176
- Flex Shoulder Lanes
- RTOP program
- www.511ga.com Twitter 511- Facebook
- Apps for Smartphones
- Streaming Video to Public
- Express Lanes on the way

The technology



#### **CCTV** cameras

Then





## Message Signs

#### **Then**





#### Video Transport

#### Then





## **Detection Systems**

#### Then





#### Navigator Webpage

#### **Then**

#### Roswell Mariet