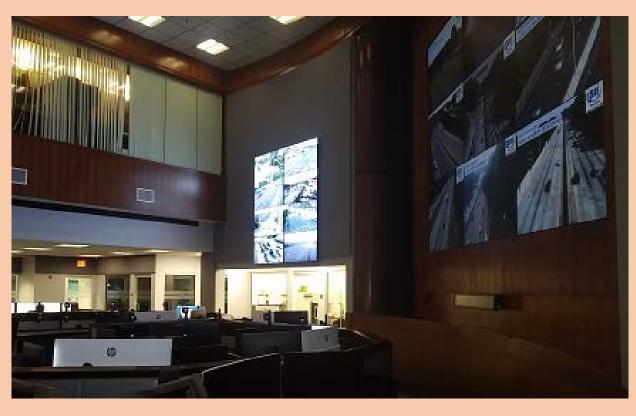

# NAVIGATOR Then & Now

June 29, 2016

The building



#### Groundbreaking ceremony – Sept 13, 1994







#### Then









#### Then

This pic taken just as TMC was completed













## The interior















#### Then



#### Then





## The system





## **ITS Coverage**

#### Then







#### **Cameras**

**Then** 

Now

660

Plus 787 local city/county



## Message Signs

Then Now

169



#### **Ramp Meters**

Then Now

180



#### **HEROs**

Then

Now

110



#### **Other System Components**

#### Then

- \*DOT phone system
- Bulletin Board System
- Traffic Television Channel
- www.georgia-navigator.com



- Variable Speed Limit Signs: 176
- Flex Shoulder Lanes
- RTOP program
- www.511ga.com Twitter 511- Facebook
- Apps for Smartphones
- Streaming Video to Public
- Express Lanes on the way

The technology



#### **CCTV** cameras

Then





## Message Signs

#### **Then**





#### Video Transport

#### Then





## **Detection Systems**

#### Then





#### Navigator Webpage

#### **T