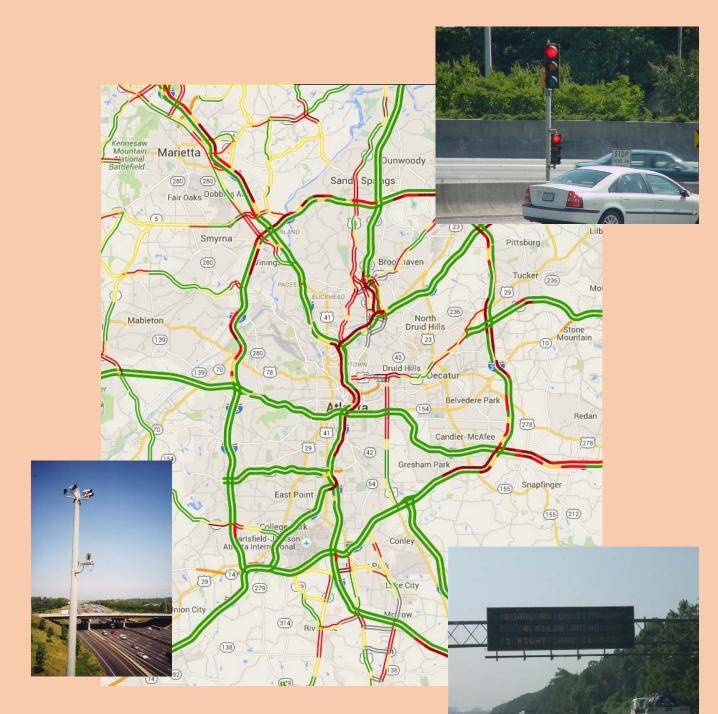

## **ITS Coverage**

#### Then

#### **Cameras**

**Then** 

Now

660

Plus 787 local city/county

## Message Signs

Then Now

169