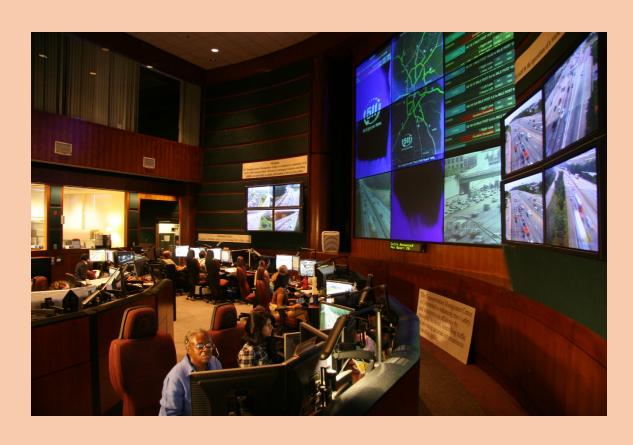

# NAVIGATOR Then & Now

June 29, 2016

The building



#### Groundbreaking ceremony – Sept 13, 1994







#### Then









#### Then

This pic taken just as TMC was completed













## The interior















#### Then



#### Then





## The system





## **ITS Coverage**

#### Then







#### **Cameras**

**Then** 

Now

660

Plus 787 local city/county



## Message Signs

Then Now

169



#### **Ramp Meters**

Then Now

180



#### **HEROs**

Then

Now

110



#### **Other System Components**

#### Then

- \*DOT phone system
- Bulletin Board System
- Traffic Television Channel
- www.georgia-navigator.com



- Variable Speed Limit Signs: 176
- Flex Shoulder Lanes
- RTOP program
- www.511ga.com Twitter 511- Facebook
- Apps for Smartphones
- Streaming Video to Public
- Express Lanes on the way

The technology



#### **CCTV** cameras

Then





## Message Signs

#### **Then**





#### Video Transport

#### Then





## **Detection Systems**

#### Then





#### Navigator Webpage

#### *