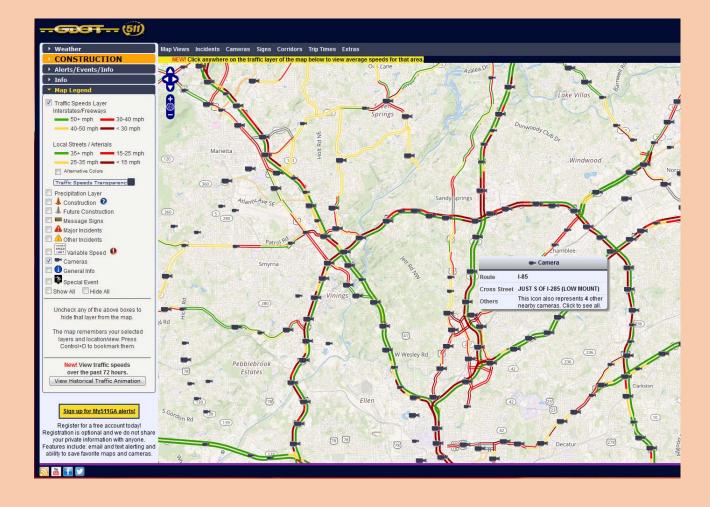

#### Navigator Webpage

#### **Then**

#### Roswell Marietta Stone Mountain Atlanta (166) Atlanta Overview ⚠ Incident ♦ RADAR ♦ Camera Union City լ⊏\_ղ Sign