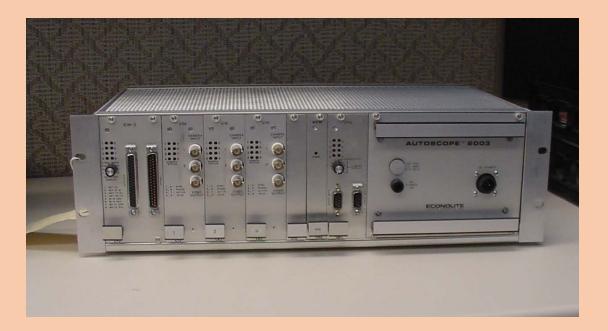

## The interior















#### Then



#### Then





## The system





## **ITS Coverage**

#### Then







#### **Cameras**

**Then** 

Now

660

Plus 787 local city/county



## Message Signs

Then Now

169



#### **Ramp Meters**

Then Now

180



#### **HEROs**

Then

Now

110



#### **Other System Components**

#### Then

- \*DOT phone system
- Bulletin Board System
- Traffic Television Channel
- www.georgia-navigator.com



- Variable Speed Limit Signs: 176
- Flex Shoulder Lanes
- RTOP program
- www.511ga.com Twitter 511- Facebook
- Apps for Smartphones
- Streaming Video to Public
- Express Lanes on the way

The technology



#### **CCTV** cameras

Then





## Message Signs

#### **Then**





#### Video Transport

#### Then





## **Detection Systems**

#### Then





#### Navigator Webpage

#### **Then**

#### Roswell Marietta Stone Mountain Atlanta (166) Atlanta Overview ⚠ Incident ♦ RADAR ♦ Camera Union City լ⊏\_ղ Sign