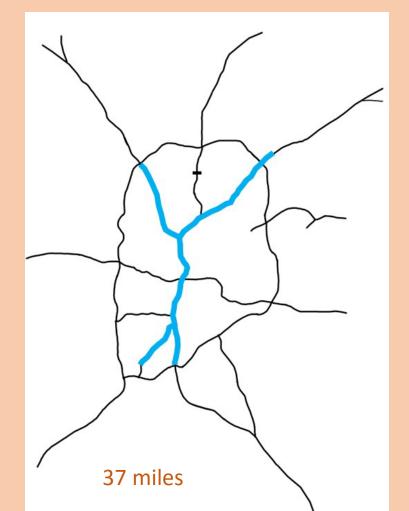

# NAVIGATOR Then & Now

June 29, 2016

The building



#### Groundbreaking ceremony – Sept 13, 1994







#### Then









#### Then

This pic taken just as TMC was completed













## The interior















#### Then



#### Then





## The system





## **ITS Coverage**

#### Then







#### **Cameras**

**Then** 

Now

660

Plus 787 local city/county



## Message Signs

Then Now

169



#### **Ramp Meters**

Then Now

180



#### **HEROs**

Then

Now

110



#### **Other System Components**

#### Then

- \*DOT phone system
- Bulletin Board System
- Traffic Television Channel
- www.georgia-navigator.com



- Variable Speed Limit Signs: 176
- Flex Shoulder Lanes
- RTOP program
- www.511ga.com Twitter 511- Facebook
- Apps for Smartphones
- Streaming Video to Public
- Express Lanes on the way

The technology



#### **CCTV** cameras

Then





## Message Signs

#### **Then**





#### Video Transport

#### Then





## **Detection Systems**

#### Then





#### Navigator Webpage

#### **Then**

#### Roswell Marietta Stone Mountain Atlanta (166) Atlanta Overview ⚠ Inci