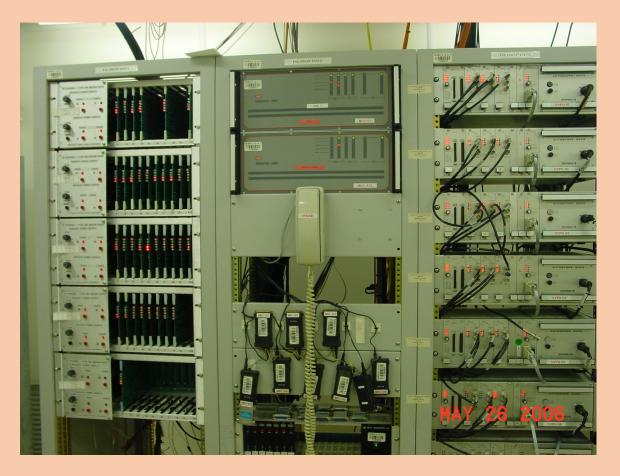

ic taken just as TMC was completed













## The interior















#### Then



#### Then





## The system





## **ITS Coverage**

#### Then







#### **Cameras**

**Then** 

Now

660

Plus 787 local city/county



## Message Signs

Then Now

169



#### **Ramp Meters**

Then Now

180



#### **HEROs**

Then

Now

110



#### **Other System Components**

#### Then

- \*DOT phone system
- Bulletin Board System
- Traffic Television Channel
- www.georgia-navigator.com



- Variable Speed Limit Signs: 176
- Flex Shoulder Lanes
- RTOP program
- www.511ga.com Twitter 511- Facebook
- Apps for Smartphones
- Streaming Video to Public
- Express Lanes on the way

The technology



#### **CCTV** cameras

Then





## Message Signs

#### **Then**





#### Video Transport

#### Then





## **Detection Systems**

#### Then





#### Navigator Webpage

#### **Then**

#### Roswell Marietta Stone Mountain Atlanta (166) Atlanta Overview ⚠ Incident ♦ RADAR ♦ Camera Union City լ⊏\_ղ Sign