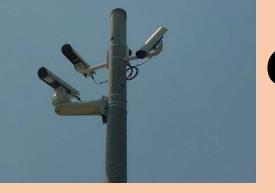

# NAVIGATOR Then & Now

June 29, 2016

The building



#### Groundbreaking ceremony – Sept 13, 1994







#### Then









#### Then

This pic taken just as TMC was completed













## The interior















#### Then



#### Then





## The system





## **ITS Coverage**

#### Then







#### **Cameras**

**Then** 

Now

660

Plus 787 local city/county



## Message Signs

Then Now

169



#### **Ramp Meters**

Then Now

180



#### **HEROs**

Then

Now

110



#### **Other System Components**

#### Then

- \*DOT phone system
- Bulletin Board System
- Traffic Television Channel
- www.georgia-navigator.com



- Variable Speed Limit Signs: 176
- Flex Shoulder Lanes
- RTOP program
- www.511ga.com Twitter 511- Facebook
- Apps for Smartphones
- Streaming Video to Public
- Express Lanes on the way

The technology



#### **CCTV** cameras

Then





## Message Signs

#### **Then**





#### Video Transport

#### Then





## **Detection Systems**

#### Then





#### Navigator Webpage

#### **Then**

#### Roswell Marietta Stone Mountain Atlanta (166) Atlanta Overview ⚠ Incident