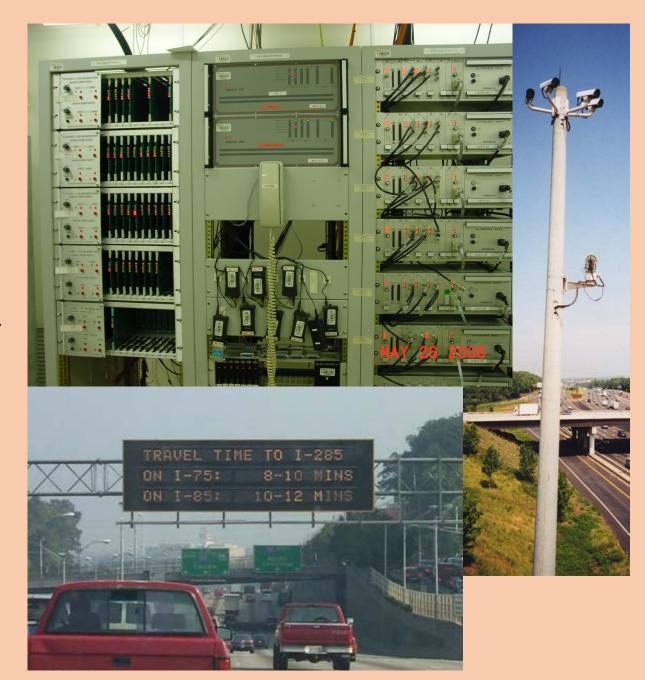

The building



#### Groundbreaking ceremony – Sept 13, 1994







#### Then









#### Then

This pic taken just as TMC was completed













## The interior















#### Then



#### Then





## The system





## **ITS Coverage**

#### Then







#### **Cameras**

**Then** 

Now

660

Plus 787 local city/county



## Message Signs

Then Now

169



#### **Ramp Meters**

Then Now

180



#### **HEROs**

Then

Now

110



#### **Other System Components**

#### Then

- \*DOT phone system
- Bulletin Board System
- Traffic Television Channel
- www.georgia-navigator.com



- Variable Speed Limit Signs: 176
- Flex Shoulder Lanes
- RTOP program
- www.511ga.com Twitter 511- Facebook
- Apps for Smartphones
- Streaming Video to Public
- Express Lanes on the way

The technology



#### **CCTV** cameras

Then





## Message Signs

#### **Then**





#### Video Transport

#### Then





## **Detection Systems**

#### Then





#### Navigator Webpage

#### **Then**

#### Roswell Marietta Stone Mountain Atlanta (166) Atlanta Overview ⚠ Incident ♦ RADAR ♦ Camera Union City լ⊏\_ղ Sign