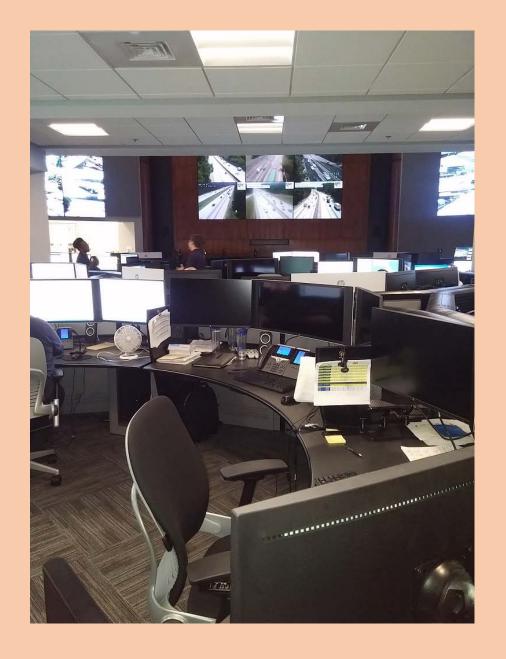

# NAVIGATOR Then & Now

June 29, 2016

The building



#### Groundbreaking ceremony – Sept 13, 1994







#### Then









#### Then

This pic taken just as TMC was completed













## The interior















#### Then



#### Then





## The system





## **ITS Coverage**

#### Then







#### **Cameras**

**Then** 

Now

660

Plus 787 local city/county



## Message Signs

Then Now

169



#### **Ramp Meters**

Then Now

180



#### **HEROs**

Then

Now

110



#### **Other System Components**

#### Then

- \*DOT phone system
- Bulletin Board System
- Traffic Television Channel
- www.georgia-navigator.com



- Variable Speed Limit Signs: 176
- Flex Shoulder Lanes
- RTOP program
- www.511ga.com Twitter 511- Facebook
- Apps for Smartphones
- Streaming Video to Public
- Express Lanes on the way

The technology



#### **CCTV** cameras

Then





## Message Signs

#### **Then**





#### Video Transport

#### Then





## **Detection Systems**

#### Then





#### Navigator Webpa