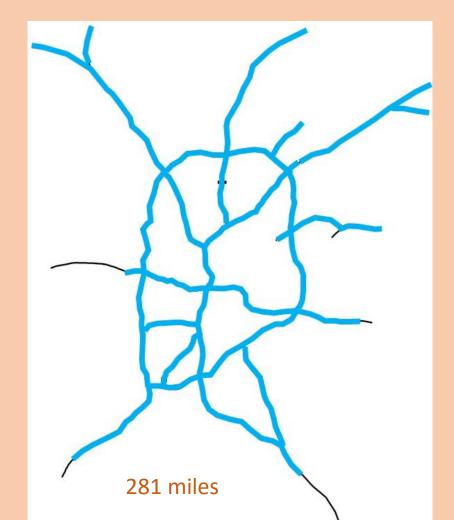

# NAVIGATOR Then & Now

June 29, 2016

The building



#### Groundbreaking ceremony – Sept 13, 1994







#### Then









#### Then

This pic taken just as TMC was completed













## The interior















#### Then



#### Then





## The system





## **ITS Coverage**

#### Then







#### **Cameras**

**Then** 

Now

660

Plus 787 local city/county



## Message Signs

Then Now

169



#### **Ramp Meters**

Then Now

180



#### **HEROs**

Then

Now

110



#### **Other System Components**

#### Then

- \*DOT phone system
- Bulletin Board System
- Traffic Television Channel
- www.georgia-navigator.com



- Variable Speed Limit Signs: 176
- Flex Shoulder Lanes
- RTOP program
- www.511ga.com Twitter 511- Facebook
- Apps for Smartphones
- Streaming Video to Public
- Express Lanes on the way

The technology



#### **CCTV** cameras

Then





## Message Signs

#### **Then**





#### Video Transport

#### Then





## **Detection Systems**

#### Then





#### Navigator Webpage

#### **Then**

#### Roswell Marietta Stone Mountain Atlanta (166) Atlanta Overview ⚠ Incide